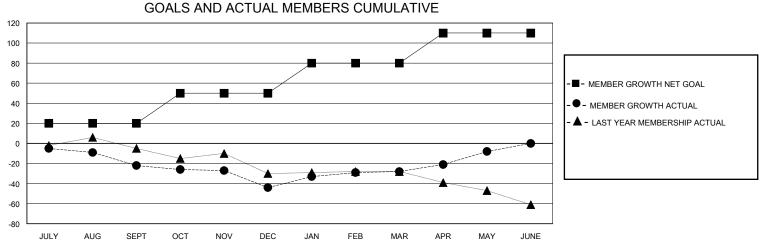

## District C 1

Results as of: 5/31/2024

| GMT:                  |               |           | GMT CA        |                       |                         |                         |                                                    |  |  |
|-----------------------|---------------|-----------|---------------|-----------------------|-------------------------|-------------------------|----------------------------------------------------|--|--|
| Clubs                 |               |           |               | Members               |                         |                         |                                                    |  |  |
| RESULTS FOR 2023-2024 |               |           |               | RESULTS FOR 2023-2024 |                         |                         |                                                    |  |  |
| QUARTER               | NEW CLUB GOAL | NEW CLUBS | DROPPED CLUBS | QUARTER MEI           | MBER GROWTH NET<br>GOAL | MEMBER GROWTH<br>ACTUAL | DROPPED<br>MEMBERS ACTUAL<br>(including transfers) |  |  |
| JULY/AUG/SEPT         | 0             | 0         | 0             | JULY/AUG/SEPT         | 20                      | 24                      | 41                                                 |  |  |
| OCT/NOV/DEC           | 0             | 0         | 1             | OCT/NOV/DEC           | 30                      | 33                      | 52                                                 |  |  |
| JAN/FEB/MAR           | 0             | 0         | 0             | JAN/FEB/MAR           | 30                      | 58                      | 38                                                 |  |  |
| APR/MAY/JUNE          | 1             | 0         | 0             | APR/MAY/JUNE          | 30                      | 41                      | 19                                                 |  |  |